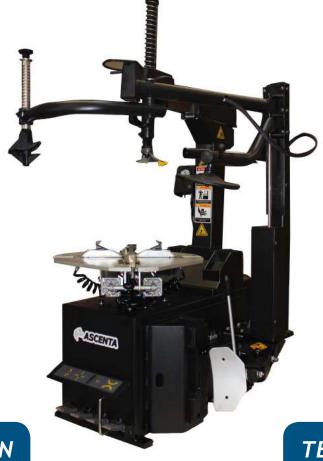

## **ATC 23T** 23" Tyre Changer

## DESCRIPTION

Designed for high volume workshops, offering strength, durability and speed.

This machine comes with jet inflation as standard, and can be fitted with options including, assist arm for low profile tyres.

Featuring an Italian design pedal assembly for ease of use.

The heavy duty turntable includes sturdy and durable jaws to ensure a firm hold.

Lifetime warranty on the demounting head ensuring value for money.