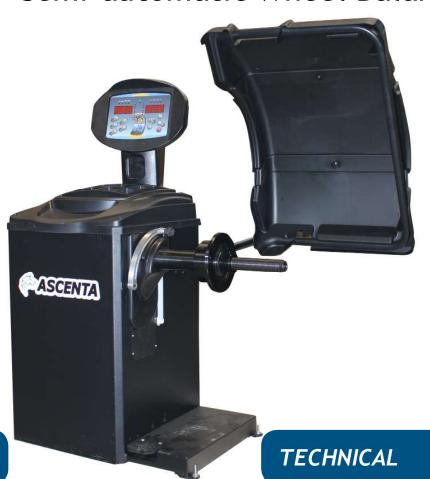

## AWB-2500

## Semi-automatic Wheel Balancer

**DESCRIPTION** 

This balancer utilises industry leading Italian software, and has automatic measurement tyre diameter and distance.

The optimisation and weight split functions assist the user in creating a better balance.

Optional motor-cycle adaptors are available to compliment the motorcycle balancing programmes.

Led light for clear working operation, and a manual pedal brake for assistance.

Max Rim Diameter 1"-28"

Max Wheel Diameter 1118mm