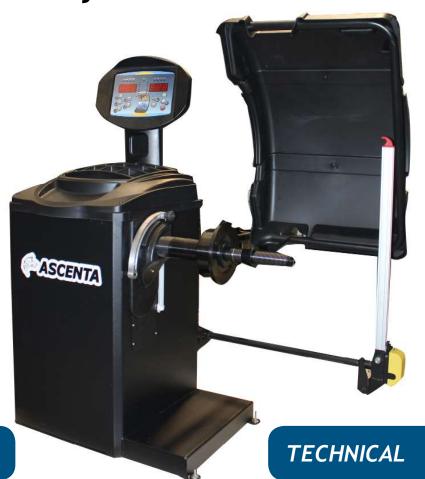

## **AWB-2800**Fully Automatic Wheel Balancer

**DESCRIPTION** 

Built on the foundation of the AWB-2500, this balancer maximises efficiency in the most demanding of workshops.

Featuring fully automatic data input and laser indication for accurate weight positioning.

An electro-magnetic braking system automatically locks the wheel on imbalance for increased balancing speed.

Optional motor-cycle adaptors are available to compliment the motorcycle balancing programmes.

Led display for easy-to-read data.

Max Rim Diameter1"-28"Max Wheel Diameter1118mmMax Wheel Weight70kgMax Rim Width1.5"-20"Power Supply240vBalancing Time7s

Dimensions 1550x1160x1243mm