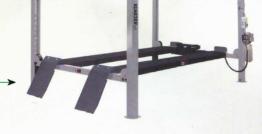

## ASN63S 4 Post Hoist

Capacity: 6.3 Tonne
Overall Width: 3322mm
Overall Height: 2330mm
Voltage/Spec: 240v or 415v

\*Optional Jacking Beam Available