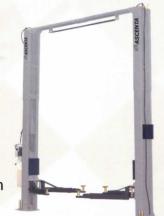

## 2P5400CF 2 Post Hoist

Capacity: 5.4 Tonne Overall Width: 3829mm

Overall Height: 3 Positions up to 4495mm

Voltage/Spec: 240v or 415v