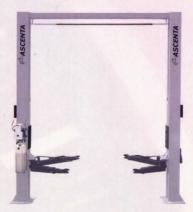

#### 2P4500SSCF 2 Post Hoist

Capacity: 4.5 Tonne
Overall Width: 3561mm
Overall Height: 3855mm
Voltage/Spec: 240v or 415v